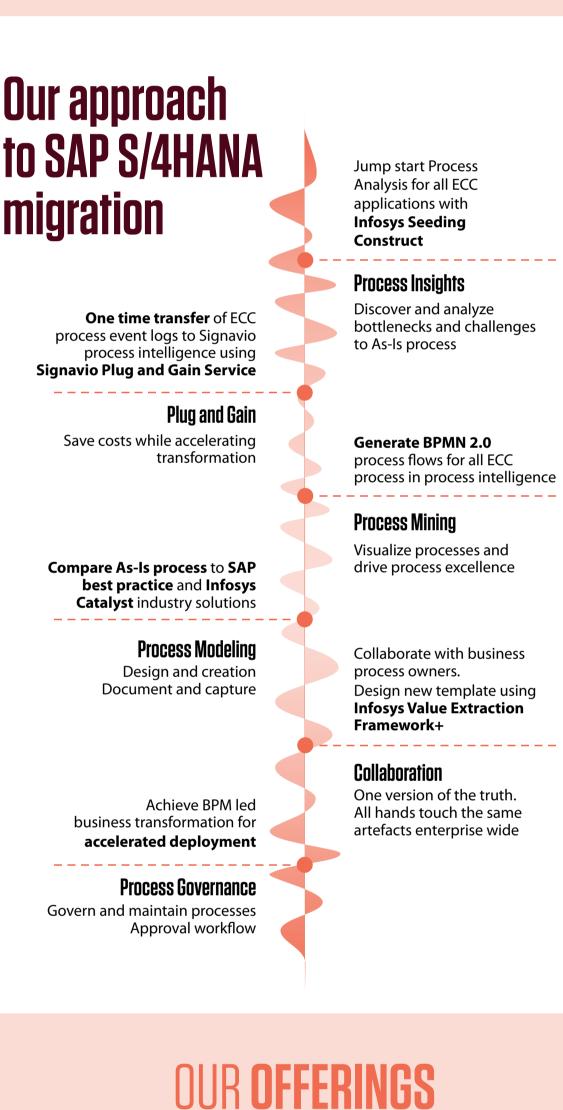

### processes transformation services and competencies. Infosys has leveraged its strategic partnership with SAP to create the SAP Signavio Center of Excellence. With a team of SAP Signavio-certified consultants across the globe, and

dedicated service offerings, Infosys integrates SAP Signavio/Activate/RISE methodologies on S/4HANA transformations, to enable customers across industry verticals to drive their business transformation programs with speed and efficiency.