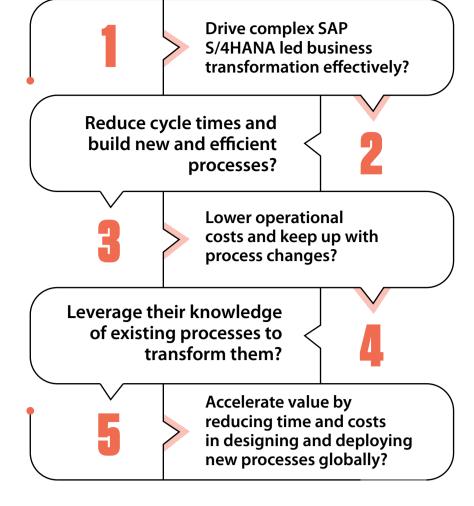

# So, how can enterprises...



## Infosys + SAP SIGNAVIO offers a new approach to process transformation,

## from the inside out. Traditional business process transformation was a time-consuming, effort-intensive

one-off activity that involved SME workshops, time studies, surveys, and interviews with business teams to identify problem areas. The information collected then had to be collated and analyzed for the decision makers spearheading the transformation process. A digitized approach eliminates the time and labor involved, and can be done as a continuous process.



online collaboration

with SMEs

# **SAP Signavio BPI COE** at Infosys offer Next Generation business

of process models

### processes transformation services and competencies. Infosys has leveraged its strategic partnership with SAP to create the S