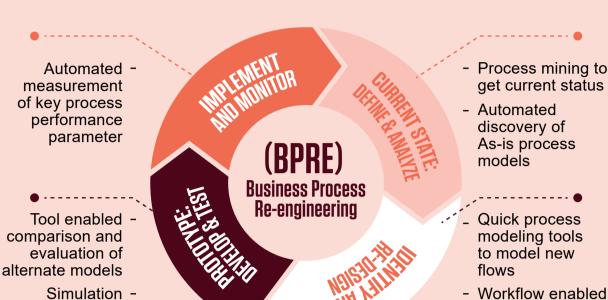

## from the inside out. Traditional business process transformation was a time-consuming, effort-intensive

one-off activity that involved SME workshops, time studies, surveys, and interviews with business teams to identify problem areas. The information collected then had to be collated and analyzed for the decision makers spearheading the transformation process. A digitized approach eliminates the time and labor involved, and can be done as a continuous process.